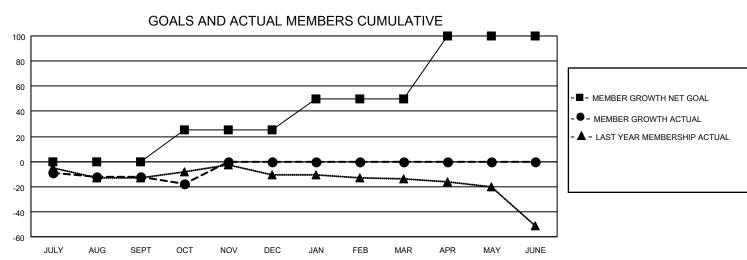

## MONTHLY MEMBERSHIP PROGRESS REPORT

LOCATION ONTARIO District A 9 Results as of: 10/31/2020

| Clubs         |               |             |               | Members               |                        |                         |                                                    |  |  |
|---------------|---------------|-------------|---------------|-----------------------|------------------------|-------------------------|----------------------------------------------------|--|--|
|               | RESULTS FOR   | R 2020-2021 |               | RESULTS FOR 2020-2021 |                        |                         |                                                    |  |  |
| QUARTER       | NEW CLUB GOAL | NEW CLUBS   | DROPPED CLUBS | QUARTER MEM           | BER GROWTH NET<br>GOAL | MEMBER GROWTH<br>ACTUAL | DROPPED<br>MEMBERS ACTUAL<br>(including transfers) |  |  |
| JULY/AUG/SEPT | 0             | 0           | 0             | JULY/AUG/SEPT         | 0                      | 14                      | 22                                                 |  |  |
| OCT/NOV/DEC   | 0             | 0           | 0             | OCT/NOV/DEC           | 25                     | 8                       | 11                                                 |  |  |
| JAN/FEB/MAR   | 1             | 0           | 0             | JAN/FEB/MAR           | 25                     | 0                       | 0                                                  |  |  |
| APR/MAY/JUNE  | 0             | 0           | 0             | APR/MAY/JUNE          | 50                     | 0                       | 0                                                  |  |  |